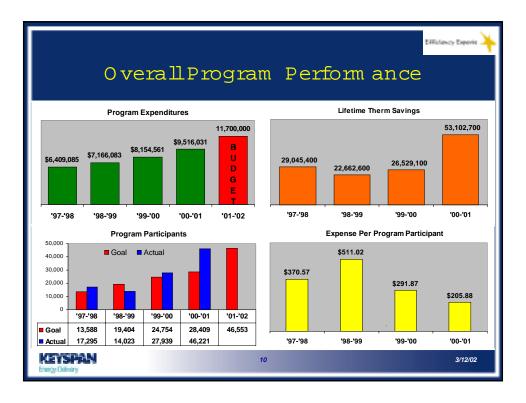

develop Market Transform ation Plans          |              |
|        | 1997 | Boston Gas program s changed to prom ote M arket Transform ation      |              |
|        | 1999 | CobnalGas adopts Boston Gas program                                   |              |
|        | 2000 | Program s Extended to Essex Gas                                       |              |
|        | 2000 | DTE order on Cost Benefit and Incentives                              |              |
|        | 2002 | Extension of program s: 2002 to 2007                                  |              |
|        |      |                                                                       |              |
| KETSPA | N.   | 9                                                                     | 3/12/02      |