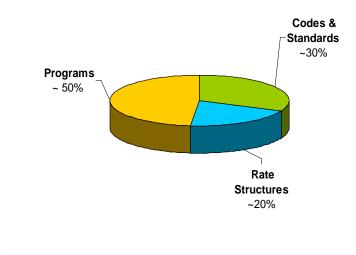

## BC's Comprehensive Approach to Larger Targets

BChydro C powersmart

- BC Hydro mandated to **meet at least 66%** of future load growth with DSM by 2020.
- Current plan targets over 75% of future load growth.
- One innovative approach is through Conservation rate structures which make up ~ 20% of savings in 2020.

Conservation Rate Structures

- Residential rate
- Large Commercial/small industrial rate
- Large Industrial rate

Planning and Policy Considerations:

- Integration between estimates of Program and Rate structure savings in DSM planning
- Attribution of savings between Rate and Program