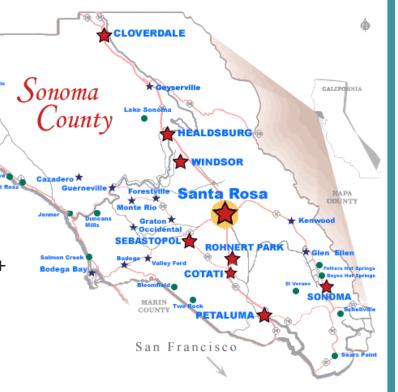

## **COMMERCIAL PACE IN SONOMA COUNTY**

~ 60 commercial projects financed

- ~40 with lender consent
- Critical mass in community
  - Residential, small & large commercial
  - Owners, contractors, mortgage lenders
- Open Market track added
  - "Commercial" spans \$5,000 to \$100 million+
  - One size can't fit all (or most)